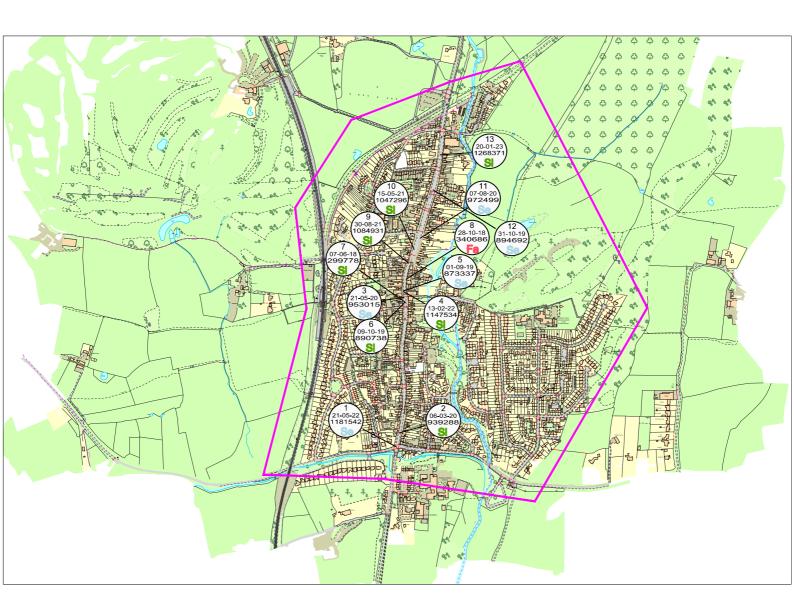

| No | Location                                                                                                                                         |                                                                                    | Severity                                               | Date                                                   | Day   | Time            | Street<br>Lighting | Road Surface      | Weather      | Pedestrian<br>Direction | Factors          |                | Involv | ved |
|----|--------------------------------------------------------------------------------------------------------------------------------------------------|------------------------------------------------------------------------------------|--------------------------------------------------------|--------------------------------------------------------|-------|-----------------|--------------------|-------------------|--------------|-------------------------|------------------|----------------|--------|-----|
| 1  | Road No A3400<br>Section                                                                                                                         | Grid 415066E<br>Ref 265525N                                                        | SERIOUS                                                | 21/05/2022                                             | 7     | 06:50           | L                  | Dry               | Fine         |                         | O/TAKE<br>R.TURN |                |        |     |
|    | HIGH STREET (A                                                                                                                                   | (3400) AT JUNCT                                                                    | ION WITH N                                             | EW ROAD (A                                             | 4189) | , HENLI         | EY-IN-ARDEN        | , WARWICKSHII     | RE           | Stratford-up            | on-Avon          |                |        |     |
|    | V002 HAS ENTER<br>ON GREEN. V00<br>AND STARTED TO<br>ATTEMPTED TO<br>V001. BOTH VER<br>OFFSIDE. V001<br>INTO BTHE CAR                            | 02 HAS INDICATE<br>O TURN FROM I<br>OVERTAKE V00<br>HICLESHAVE LE<br>HAS DRIVEN IN | ED RIGHT, NO<br>HIGH STREE<br>2 AND COLL<br>FT THE CAR | O ONCOMINO<br>T ONTO A412<br>IDED WITH T<br>RIAGEWAY T |       |                 |                    |                   |              | alties<br>les           | 3 2              |                |        |     |
| 2  | Road No A3400<br>Section                                                                                                                         |                                                                                    | SLIGHT                                                 | 06/03/2020                                             | 6     | 19:05           | DRK STL            | Dry               | Fine         | W                       | :                | S.VEH          |        |     |
|    | HIGH STREET (A                                                                                                                                   | (3400) HENLEY I                                                                    | N ARDEN J/V                                            | V DE MONT                                              | ORT   | COURT           |                    | Stratford-upon-Av |              |                         |                  |                | PED    |     |
|    | PEDESTRIAN CH<br>SOUTHBOUND A<br>THROUGH ONTO<br>THE PATH OF V1<br>WINDOWSCREE                                                                   | APPROACH TO T<br>O THE NORTHBO<br>COLLIDING WI                                     | HE A3400/A4<br>DUND CARRI                              | 1189 LIGHTS.<br>AGEWAY STA                             | HE F  | RUNS<br>HT INTO | )                  | Veh1, car, S ->   | · N          |                         |                  | Casua<br>Vehic |        | 1   |
| 3  | Road No A3400<br>Section                                                                                                                         |                                                                                    | SERIOUS                                                | 21/05/2020                                             | 5     | 19:15           | L                  | Dry               | Fine         | Stand                   |                  | S.VEH          |        | GV  |
|    | HIGH STREET (A                                                                                                                                   | 3400) NEAR JU                                                                      | NCTION WIT                                             | H BEAUDESI                                             | ERT L | ANE, H          | ENLEY-IN-AF        | RDEN              |              | Stratford-up            | on-Avon          |                | PED    |     |
|    | V1 HAS BEEN SLOWING DOWN AT LOCATION TO DELIVER SOME ITEMS. THE WING MIRROR HAS HIT PEDESTRIAN, WHO WAS STOOD ON THE PAVEMENT, KNOCKING HIM OVER |                                                                                    |                                                        |                                                        |       |                 |                    | Veh1, goods <     | 3.5t, S -> N |                         |                  | Casua<br>Vehic |        | 1   |